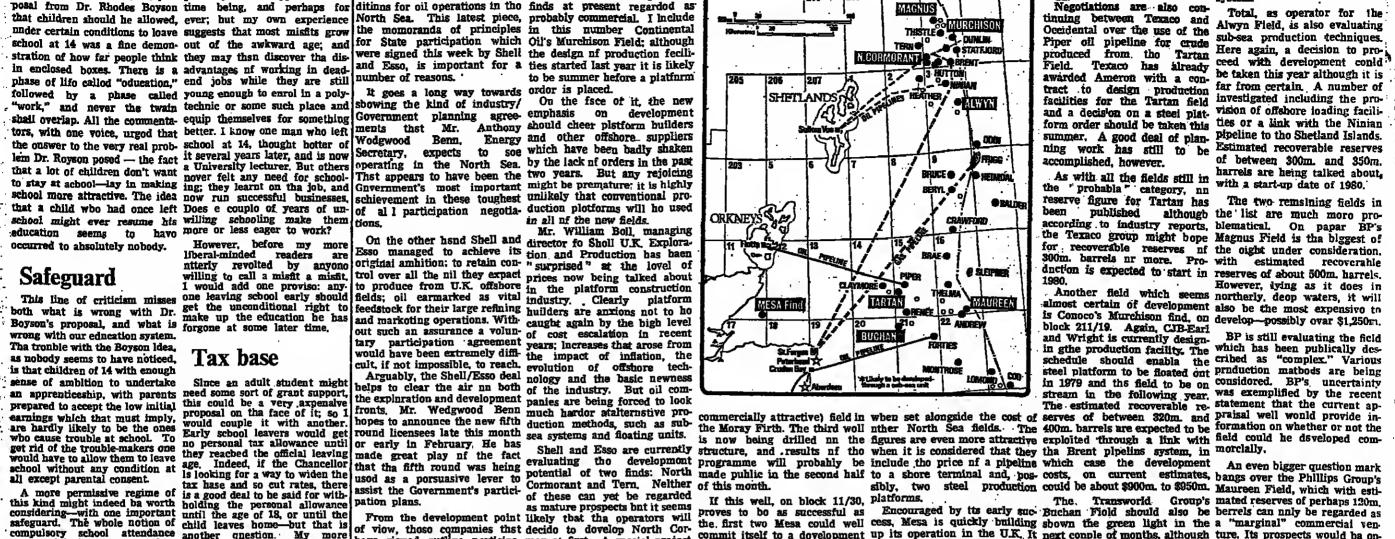

FINANCIALTIMES No. 27,164

Friday January 7 1977 \*\* \*12p

PRICES: AUSTRIA Sch.13; BELGIUM Fr.22; DENMARK Kr.3; FRANCE Fr.2.50; GERMANY DH1.70; ITALY L400; NETHERLANDS H.1.75; NORWAY Kr.3; PORTUGAL Ex.17.55; SPAIN PLAT.35; SWEDEN Kr.2.75; SWEDEN KR2, SWEDEN KR.2.75; SWEDEN KR.2.75; SWEDEN KR2, SW